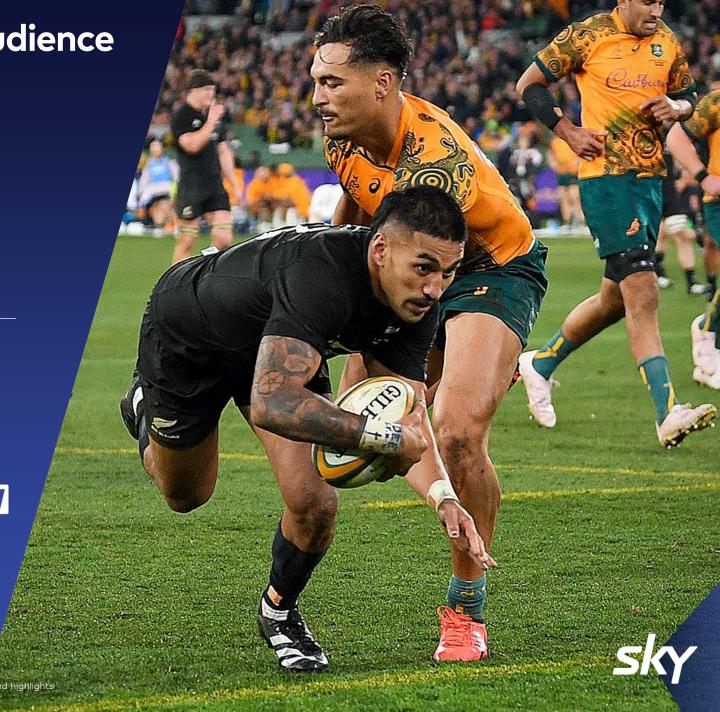

Following the gripping Rugby World Cup in 2023, fans are eagerly anticipating the clash between the All Blacks, Pumas, Springboks, and Wallabies in this year's Rugby Championship.

Rugby Championship 2023 - Audience

**LINEAR** 

SKYOPEN

**sky** sport

1.67M

Viewers tuned in

**DIGITAL** 

1.25M+

streams

**sky**GO 83,469<sup>2</sup>

SKY SPORT NOW

126,368<sup>2</sup>

Unique Accounts

Unique Accounts

Source 1: Nielsen TAM, reach includes all coverage on Sky/PRME including replay<mark>s and highlights.</mark> Source 2: Sky Internal Data