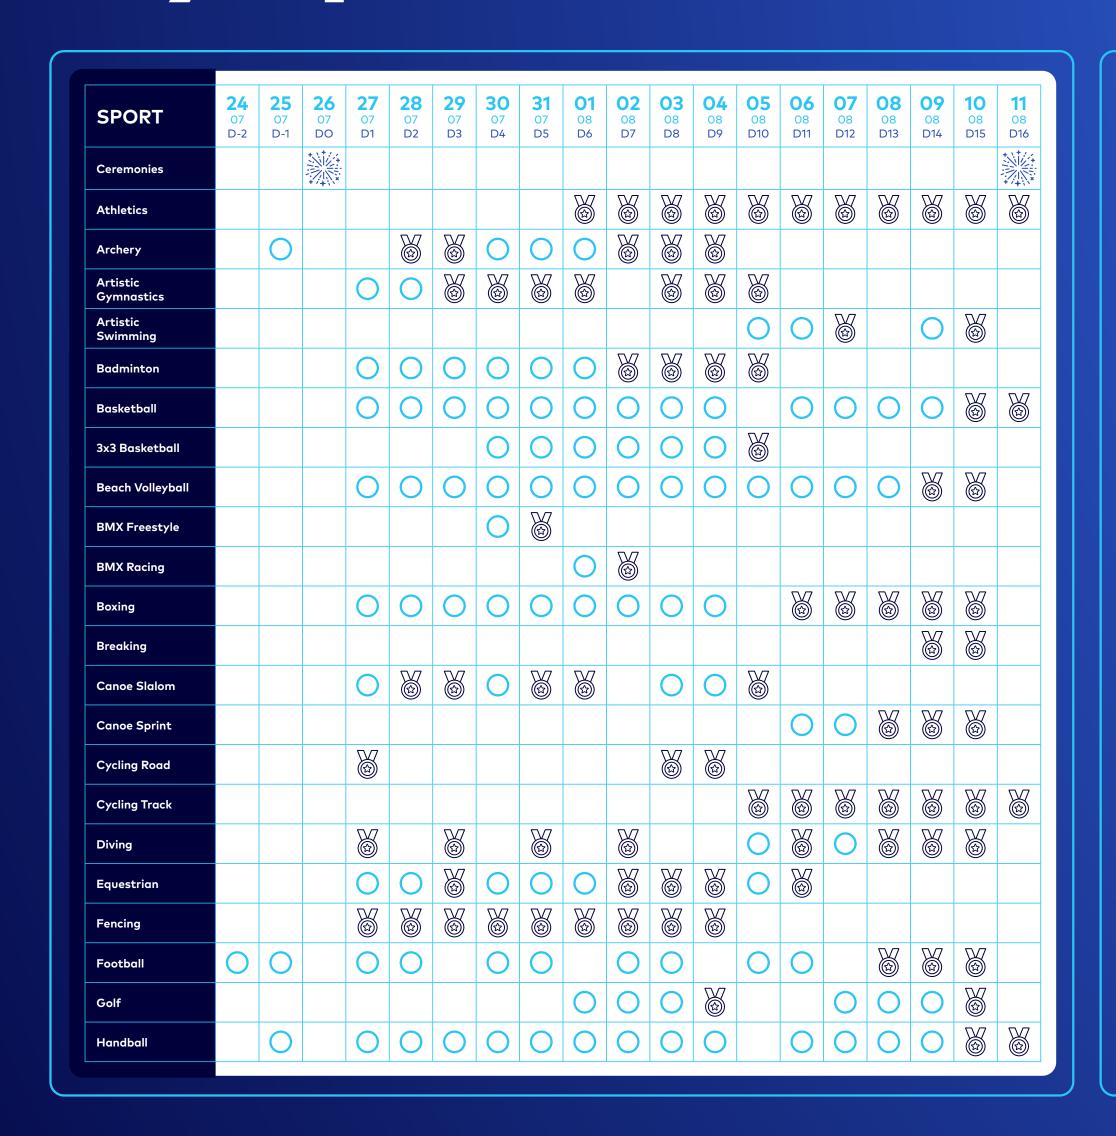

## Olympic Games Paris 2024 Schedule

|                         | 0 /                    |                        |                |                       |                |                |          |                       |                |                |                |                |                 |                 |                 |                 |                        | 10              |                 |
|-------------------------|------------------------|------------------------|----------------|-----------------------|----------------|----------------|----------|-----------------------|----------------|----------------|----------------|----------------|-----------------|-----------------|-----------------|-----------------|------------------------|-----------------|-----------------|
| SPORT                   | <b>24</b><br>07<br>D-2 | <b>25</b><br>07<br>D-1 | 26<br>07<br>DO | <b>27</b><br>07<br>D1 | 28<br>07<br>D2 | 29<br>07<br>D3 | 07<br>D4 | <b>31</b><br>07<br>D5 | 01<br>08<br>D6 | 02<br>08<br>D7 | 03<br>08<br>D8 | 04<br>08<br>D9 | 05<br>08<br>D10 | 06<br>08<br>D11 | 07<br>08<br>D12 | 08<br>08<br>D13 | <b>09</b><br>08<br>D14 | 10<br>08<br>D15 | 11<br>08<br>D16 |
| Hockey                  |                        |                        |                | 0                     | 0              | 0              | 0        | 0                     | 0              | 0              | 0              | 0              | 0               | 0               | 0               |                 |                        |                 |                 |
| Judo                    |                        |                        |                |                       |                |                |          |                       |                |                |                |                |                 |                 |                 |                 |                        |                 |                 |
| Marathon<br>Swimming    |                        |                        |                |                       |                |                |          |                       |                |                |                |                |                 |                 |                 |                 |                        |                 |                 |
| Modern<br>Pentathlon    |                        |                        |                |                       |                |                |          |                       |                |                |                |                |                 |                 |                 | 0               | 0                      |                 |                 |
| Mountain Bike           |                        |                        |                |                       |                |                |          |                       |                |                |                |                |                 |                 |                 |                 |                        |                 |                 |
| Rhythmic<br>Gymnastic   |                        |                        |                |                       |                |                |          |                       |                |                |                |                |                 |                 |                 | 0               |                        |                 |                 |
| Rowing                  |                        |                        |                | 0                     | 0              | 0              | 0        |                       |                |                |                |                |                 |                 |                 |                 |                        |                 |                 |
| Rugby Sevens            | 0                      | 0                      |                |                       | 0              | 0              |          |                       |                |                |                |                |                 |                 |                 |                 |                        |                 |                 |
| Sailing                 |                        |                        |                |                       | 0              | 0              | 0        | 0                     |                |                | 0              | 0              | 0               |                 |                 |                 |                        |                 |                 |
| Shooting                |                        |                        |                |                       |                |                |          |                       |                |                |                |                |                 |                 |                 |                 |                        |                 |                 |
| Skateboarding           |                        |                        |                |                       |                |                |          |                       |                |                |                |                |                 |                 |                 |                 |                        |                 |                 |
| Sport<br>Climbing       |                        |                        |                |                       |                |                |          |                       |                |                |                |                | 0               | 0               |                 |                 |                        |                 |                 |
| Surfing                 |                        |                        |                | 0                     | 0              | 0              |          |                       |                |                |                |                |                 |                 |                 |                 |                        |                 |                 |
| Swimming                |                        |                        |                |                       |                |                |          |                       |                |                |                |                |                 |                 |                 |                 |                        |                 |                 |
| Table Tennis            |                        |                        |                | 0                     | 0              | 0              |          | 0                     | 0              | 0              |                |                | 0               | 0               | 0               | 0               |                        |                 |                 |
| Taekwondo               |                        |                        |                |                       |                |                |          |                       |                |                |                |                |                 |                 |                 |                 |                        |                 |                 |
| Tennis                  |                        |                        |                | 0                     | 0              | 0              | 0        | 0                     | 0              |                |                |                |                 |                 |                 |                 |                        |                 |                 |
| Trampoline<br>Gymnastic |                        |                        |                |                       |                |                |          |                       |                |                |                |                |                 |                 |                 |                 |                        |                 |                 |
| Triathlon               |                        |                        |                |                       |                |                |          |                       |                |                |                |                |                 |                 |                 |                 |                        |                 |                 |
| Volleyball              |                        |                        |                | 0                     | 0              | 0              | 0        | 0                     | 0              | 0              | 0              | 0              | 0               | 0               | 0               | 0               |                        |                 |                 |
| Water Polo              |                        |                        |                | 0                     | 0              | 0              | 0        | 0                     | 0              | 0              | 0              | 0              | 0               | 0               | 0               | 0               | 0                      |                 |                 |
| Weightlifting           |                        |                        |                |                       |                |                |          |                       |                |                |                |                |                 |                 |                 |                 |                        |                 |                 |
| Wrestling               |                        |                        |                |                       |                |                |          |                       |                |                |                |                | 0               |                 | 8               |                 |                        | 8               |                 |