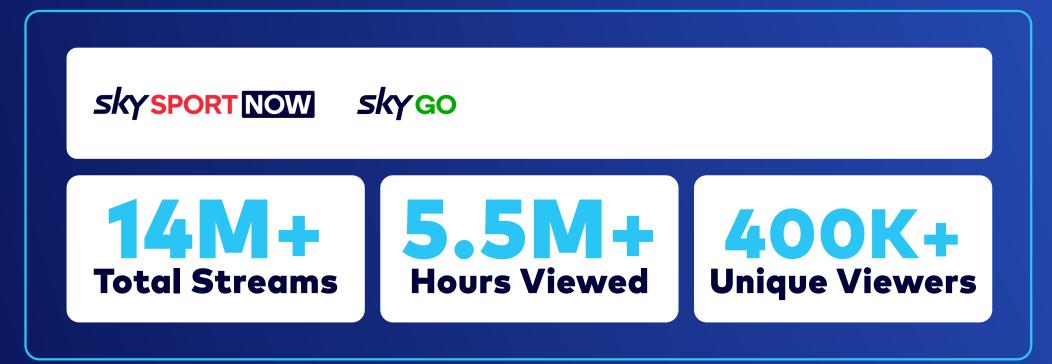

## Audience Appeal Olympic Games Tokyo 2020

#### Digital

skyGo
+5 million
streams

tvnz+
+4 million
streams

Source: Sky Internal Data and TVNZ+ (TVNZ website '2021: A Massive Year of Television')

#### Linear

+3 million viewers

**Across all Olympic channels** 

48% Share

**Across all Olympic channels** 