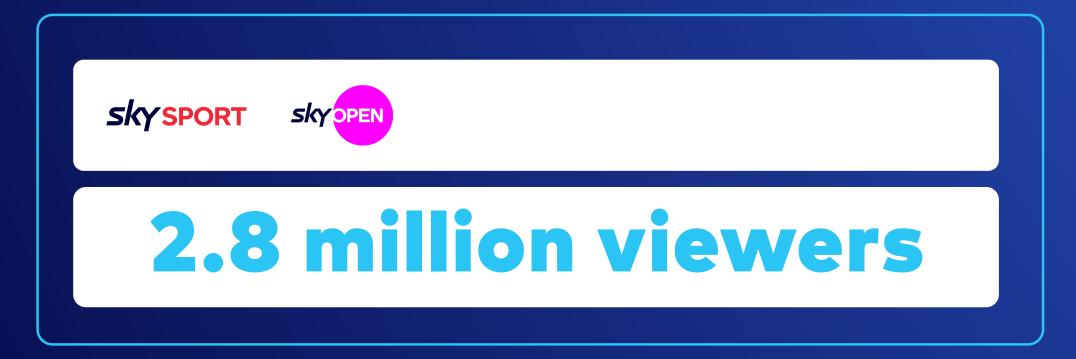

w and Sky Go.

## **SKYSPORT**

- 12x Olympics Channels:
  - Gold Channel (Sky Sport 3).
  - 5x Olympics commercial channels (Sky Sport 4 -7 and 9).
  - 6x Non-commercial (no-advertising) Olympics channels.
- Oaily LIVE coverage 7pm 9am.
- Breakfast Review Show approx. 7am 8am.
- Evening Highlights Show approx. 6pm 7pm.
- Replays & Highlights during non-live coverage. Special features, "Colour Stories'.



## Audience Appeal Olympic Games Tokyo 2020

#### Digital

skyGo
+5 million
streams

tvnz+
+4 million
streams

Source: Sky Internal Data and TVNZ+ (TVNZ website '2021: A Massive Year of Television')

#### Linear

+3 million viewers

**Across all Olympic channels** 

48% Share

**Across all Olympic channels** 



# Audience Estimates Olympic Games Paris 2024

#### Digital



#### Linear





## Advertising Pack 2024

|                                           | L'OR      | L'ARGENT  | LE BRONZE |  |  |  |  |
|-------------------------------------------|-----------|-----------|-----------|--|--|--|--|
| PACK SPEND                                | \$95,000  | \$80,000  | \$40,000  |  |  |  |  |
| RATECARD                                  | \$172,927 | \$133,388 | \$66,693  |  |  |  |  |
| DISCOUNT                                  | 45%       | 40%       | 40%       |  |  |  |  |
| GUARANTEED RATINGS AP25-54                | 147       | 114       | 57        |  |  |  |  |
| PEAK RATINGS                              | 103       | 68 23     |           |  |  |  |  |
| PEAK RATINGS DELIVERY                     | 70%       | 60%       | 40%       |  |  |  |  |
| NO OF SPOTS NON-