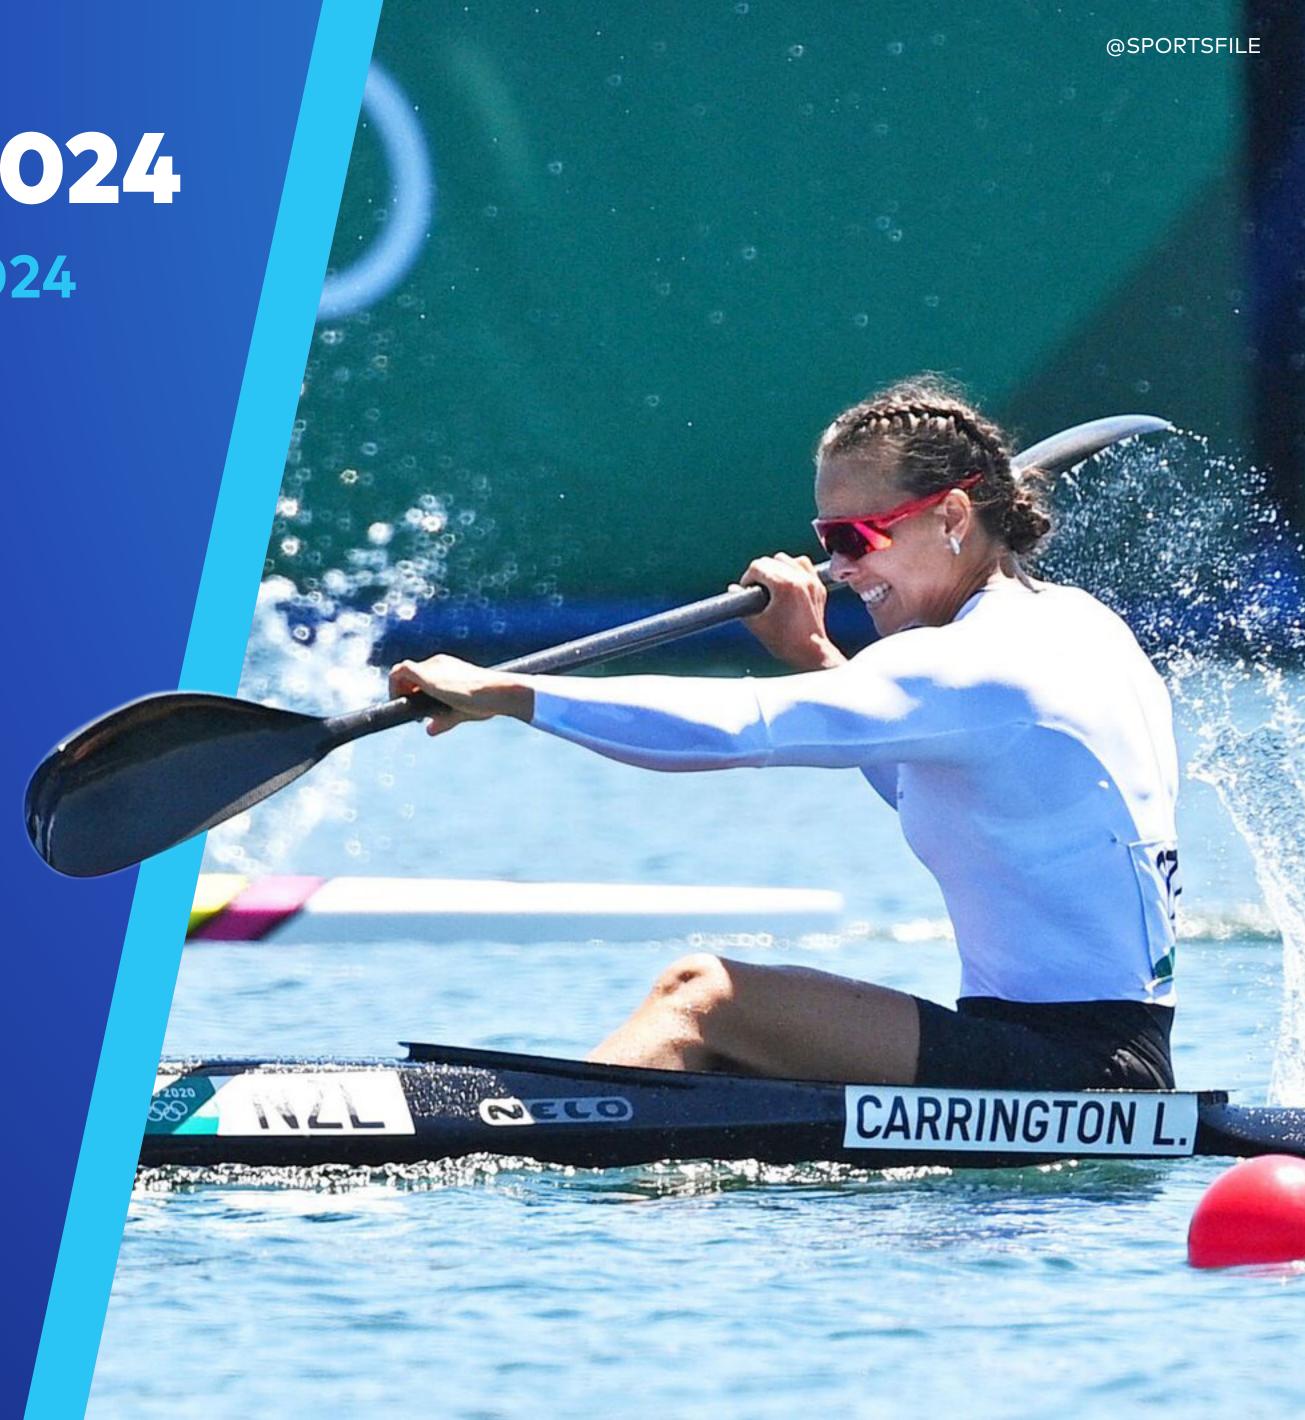

# Olympic Games Paris 2024

Friday 26 July – Monday 12 August 2024

Olympic Games Paris 2024

Paris 2024 is coming to Sky.

In 2024 the Olympic Games will scale new heights, with the competition taking place at iconic landmarks including the Palace of Versaille, the Eiffle Tower, Stade de France.

The games are expected to be a spectacular event. Imagine the Opening Ceremony playing out on the Seine with over 300,000 people expected to line the banks of the river.

Captivating and enthralling audiences from all over the world.

## Olympic Games Paris 2024

Friday 26 July - Monday 12 August 2024

Paris will play host to the 33rd edition of the Olympic Games along with over 16 other French centres including Tahiti

10,500 Athletes competing

**Events** 

Over 200 Kiwi athletes across more than 20 sports will look to build on their 20 medal haul from Tokyo 2020